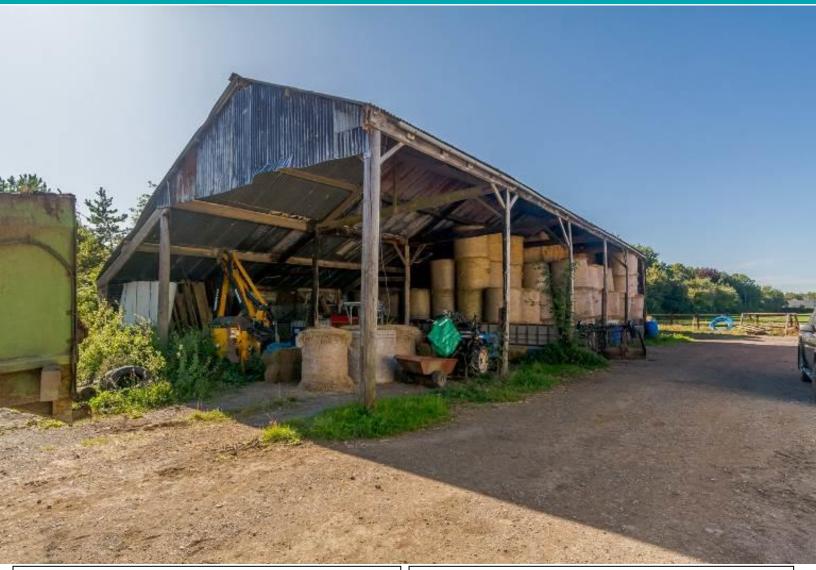

## The Pole Barn, South Farm, Water Eaton, SN6 6JU

A large and partially open sided wooden frame storage unit in a peaceful rural location with a large yard.

The Pole Barn comes to a total of approximately 2,500 sq ft and benefits from good eaves height and allocated parking. There is also a yard laid to hard core that covers 0.6 acres. Situated one mile to the south of Castle Eaton, South Farm is within two miles of the A419 which connects Cirencester to Swindon and the M4.

- 2,500 sq ft total area.
- Yard space 0.6 acres
- Immediate occupation available.
- Excluded from the L&T Act 1954.
- Services: N/A.
- No business rates payable.
- To let: £2,000 pcm.
- Viewing by appointment; contact Andrew Stibbard on 07915 668232.