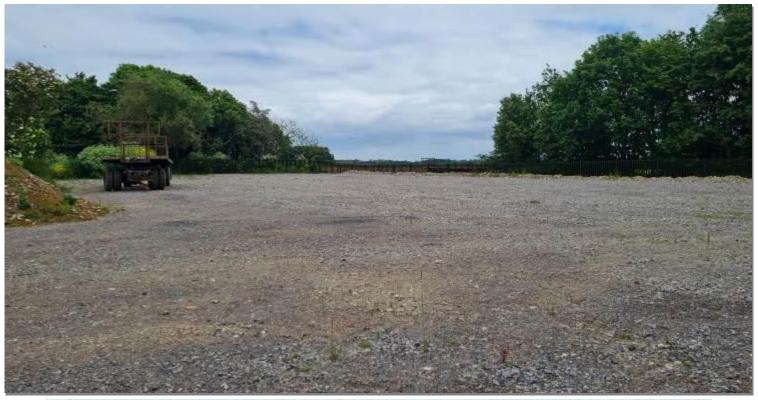

## The Pole Barn, South Farm, Water Eaton, SN6 6JU

A large and partially open sided wooden frame storage unit in a peaceful rural location with a large yard.

The Pole Barn comes to a total of approximately 2,500 sq ft and benefits from good eaves height and allocated parking. There is also a yard laid to hard core that covers 0.6 acres. Situated one mile to the south of Castle Eaton, South Farm is within two miles of the A419 which connects Cirencester to Swindon and the M4.

- 2,500 sq ft total area.
- Yard space 0.6 acres
- Immediate occupation available.
- Excluded from the L&T Act 1954.
- Services: N/A.
- No business rates payable.
- To let: £2,000 pcm.
- Viewing by appointment; contact Andrew Stibbard on 07915 668232.